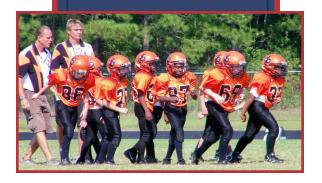

# **YOUTH FOOTBALL**

The Brunswick County Parks & Recreation provides youth football for the youth of Brunswick County with a Junior Division for 7-9 year olds and a Varsity Division for 10-12 year olds.

Registration costs are kept low through active fundraising and advertising opportunities.

In 2009 the Brunswick County Parks & Recreation began a Scholarship Program that enables sponsors donations to go directly to sponsoring participants who are not able to pay the \$50.00 registration fee.

This program provides underprivileged children with the opportunity to play football.

We Thank You for Your Donation to help these kids have fun.